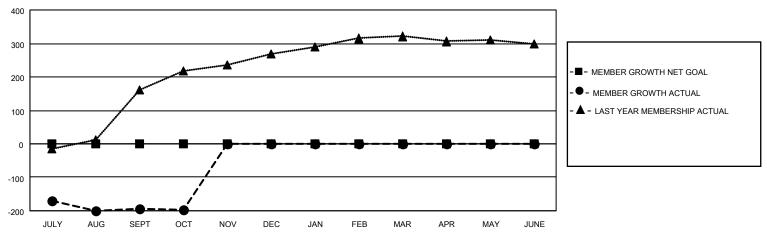

#### GOALS AND ACTUAL MEMBERS CUMULATIVE

| DROPPED CLUBS: 0 |     | 7 CLUBS OF 38 ADDED 1 OR MORE | GENDER DISTRIBUTION        |              |    |
|------------------|-----|-------------------------------|----------------------------|--------------|----|
|                  |     | NEW MEMBERS                   | MALE                       | 602 (53.99%) |    |
|                  |     |                               | FEMALE                     | 513 (46.01%) |    |
| DROPPED MEMBERS  |     |                               |                            | , ,          |    |
| DECEASED         | 3   | CLICK HERE FOR CUMULATIVE     | TOTAL FAMILY UNIT MEMBERS  |              | 46 |
| CLUB CANCELLED   | 0   | MEMBERSHIP DATA               | FAMILY MEMBERS PAYING HALF |              |    |
| OTHER            | 215 |                               |                            |              | 30 |
| TOTAL            | 218 |                               | 5023                       |              |    |