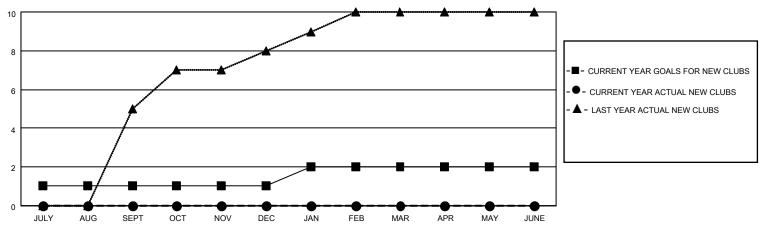

## MONTHLY MEMBERSHIP PROGRESS REPORT

# **LOCATION PHILIPPINES**

### District 301A3

| Clubs RESULTS FOR 2020-2021 |   |   |   | Members  RESULTS FOR 2020-2021 |   |    |     |  |
|-----------------------------|---|---|---|--------------------------------|---|----|-----|--|
|                             |   |   |   |                                |   |    |     |  |
| JULY/AUG/SEPT               | 1 | 0 | 0 | JULY/AUG/SEPT                  | 0 | 18 | 213 |  |
| OCT/NOV/DEC                 | 0 | 0 | 0 | OCT/NOV/DEC                    | 0 | 3  | 5   |  |
| JAN/FEB/MAR                 | 1 | 0 | 0 | JAN/FEB/MAR                    | 0 | 0  | 0   |  |
| APR/MAY/JUNE                | 0 | 0 | 0 | APR/MAY/JUNE                   | 0 | 0  | 0   |  |

#### GOALS AND ACTUAL NEW CLUBS CUMULATIVE



#### GOALS AND ACTUAL MEMBERS CUMULATIVE



| DROPPED CLUBS: 0 |     | 7 CLUBS OF 38 ADDED 1 OR MORE | GENDER DISTRIBUTION        |              |    |
|------------------|-----|-------------------------------|----------------------------|--------------|----|
|                  |     | NEW MEMBERS                   | MALE                       | 602 (53.99%) |    |
|                  |     |                               | FEMALE                     | 513 (46.01%) |    |
| DROPPED MEMBERS  |     |                               |                            | , ,          |    |
| DECEASED         | 3   | CLICK HERE FOR CUMULATIVE     | TOTAL FAMILY UNIT MEMBERS  |              | 46 |
| CLUB CANCELLED   | 0   | MEMBERSHIP DATA               | FAMILY MEMBERS PAYING HALF |              |